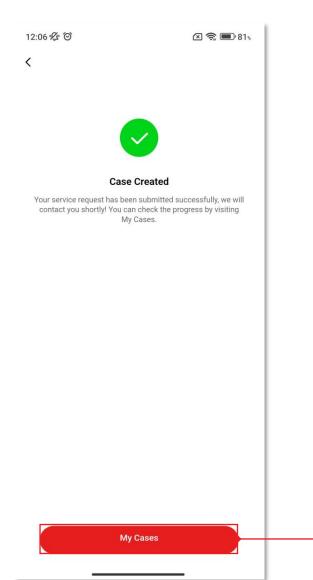

## **SERVICE REQUEST** SUBMISSION SUCCESSFUL

Now you've submitted the **Service Request**.

You can click on **My Case** to check your case submission.