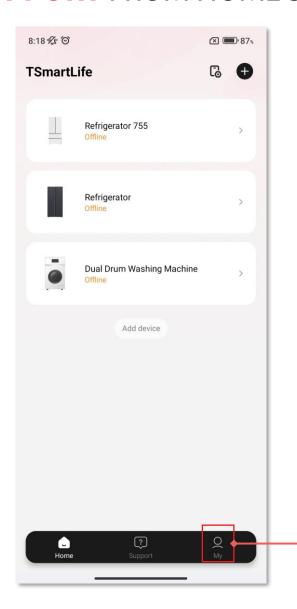

#### ACCESS SUPPORT FROM HOME SCREEN

After logging in, on the home screen, click on the **My Profile**.