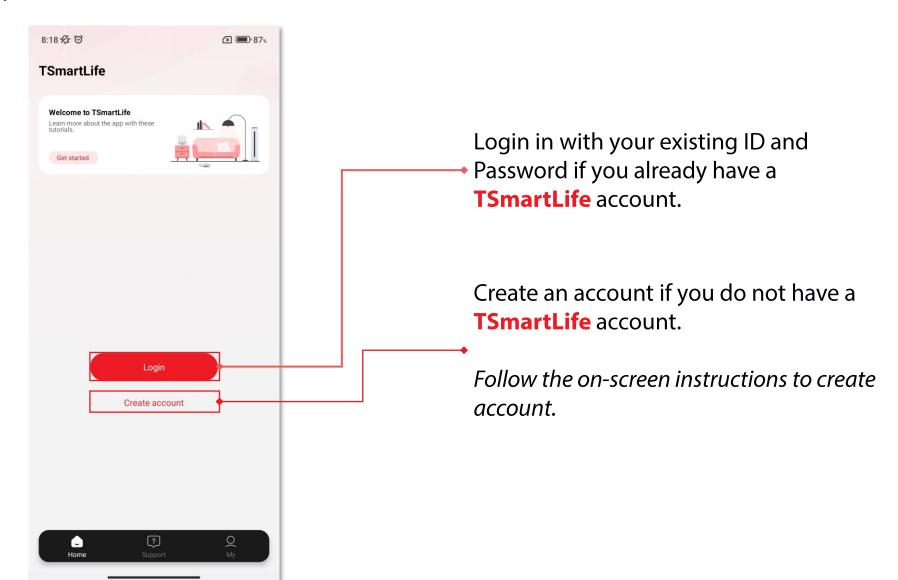

# WE CARE WE ACT HOW TO PARTICIPATE

#### **ELIGIBILITY**

THE FREE CLEANING SERVICE IS OFFERED ONLY TO

All Front Load Washers & Front Load Washer Dryer Combos purchased <u>before 1st Jan 2020</u>.



# HOW TO PARTICIPATE | Step 1 DOWNLOAD TSMARTLIFE FROM APP STORE











https://play.google.com/st ore/apps/details?id=com.m idea.ai.toshiba.oversea.inh ouse&hl=en

https://apps.apple.com/us/app/tsmartlife/id15354144

**TOSHIBA** 

#### REGISTER\LOGIN TSMARTLIFE ACCOUNT





#### ACCESS SUPPORT FROM HOME SCREEN



After logging in, on the home screen, click on the **My Profile**.



#### ACCESS PRODUCT REGISTRATION FROM PROFILE PAGE





#### **PRODUCT REGISTRATION SUBMISSION**



Enter all the necessary information, then

→ Submit to complete the Product

Registration.



#### **PRODUCT REGISTRATION SUCCESSFUL**



After successfully registered product, click on the **Registered Product**.

**TOSHIBA** 

#### **ACCESS SERVICE REQUEST**



On the *Registered Product* page, click on the **Service Request**.



#### SUBMIT **SERVICE REQUEST**





## **SERVICE REQUEST** SUBMISSION SUCCESSFUL



Now you've submitted the **Service Request**.

You can click on **My Case** to check your case submission.



## HOW TO PARTICIPATE | Step 10 APPOINTMENT SCHEDULE CAL