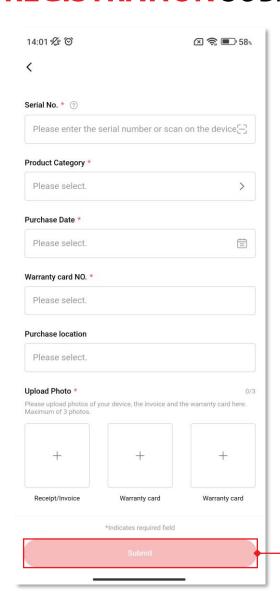

#### **PRODUCT REGISTRATION SUBMISSION**

Enter all the necessary information, then

→ Submit to complete the Product

Registration.