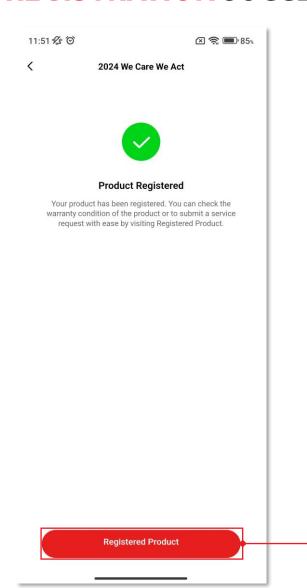

#### **PRODUCT REGISTRATION SUCCESSFUL**

After successfully registered product, click on the **Registered Product**.

**TOSHIBA** 

#### **ACCESS SERVICE REQUEST**

On the *Registered Product* page, click on the **Service Request**.