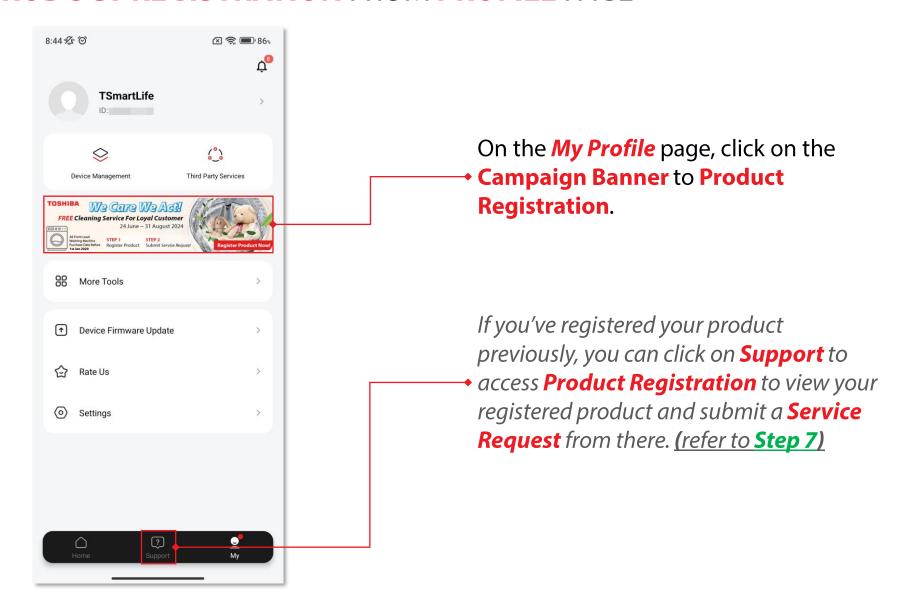

# WE CARE WE ACT HOW TO PARTICIPATE

#### **ELIGIBILITY**

THE FREE CLEANING SERVICE IS OFFERED ONLY TO

All Front Load Washers & Front Load Washer Dryer Combos purchased <u>before 1st Jan 2020</u>.



# HOW TO PARTICIPATE | Step 1 DOWNLOAD TSMARTLIFE FROM APP STORE











https://play.google.com/st ore/apps/details?id=com.m idea.ai.toshiba.oversea.inh ouse&hl=en

https://apps.apple.com/us/app/tsmartlife/id15354144

**TOSHIBA** 

#### REGISTER\LOGIN TSMARTLIFE ACCOUNT





#### ACCESS SUPPORT FROM HOME SCREEN



After logging in, on the home screen, click on the **My Profile**.



#### ACCESS PRODUCT REGISTRATION FROM PROFILE PAGE





#### **PRODUCT REGISTRATION SUBMISSION**



Enter all the necessary information, then

→ Submit to complete the Product

Registration.



#### **PRODUCT REGISTRATION SUCCESSFUL**



After successfully registered product, click on the **Registered Product**.

**TOSHIBA** 

#### **ACCESS SERVICE REQUEST**



On the *Registered Product* page, click on the **Service Request**.



#### SUBMIT **SERVICE REQUEST**





## **SERVICE REQUEST** SUBMISSION SUCCESSFUL



Now you've submitted the **Service Request**.

You can click on **My Case** to check your case submission.



## HOW TO PARTICIPATE | Step 10 APPOINTMENT SCHEDULE CALL

Once the **Service Request** is received, Our **Call Center** will call to schedule a service appointment within **24 hours**\*.