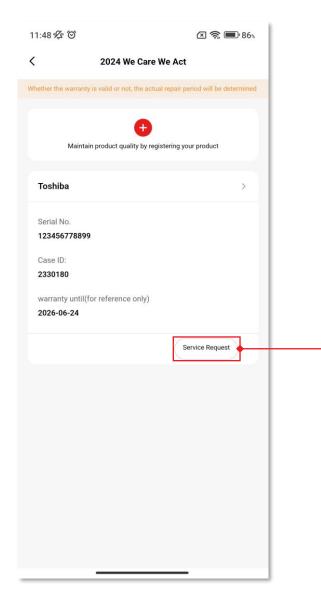

#### **ACCESS SERVICE REQUEST**

On the *Registered Product* page, click on the **Service Request**.