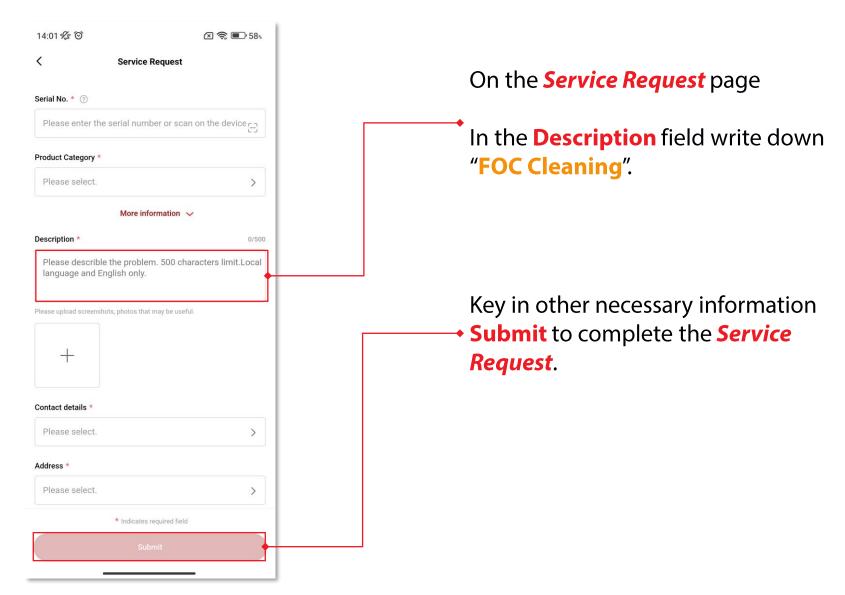

STORE











https://play.google.com/st ore/apps/details?id=com.m idea.ai.toshiba.oversea.inh ouse&hl=en

https://apps.apple.com/us/app/tsmartlife/id15354144

**TOSHIBA** 

#### REGISTER\LOGIN TSMARTLIFE ACCOUNT





#### ACCESS SUPPORT FROM HOME SCREEN



After logging in, on the home screen, click on the **My Profile**.



#### ACCESS PRODUCT REGISTRATION FROM PROFILE PAGE





#### **PRODUCT REGISTRATION SUBMISSION**



Enter all the necessary information, then

→ Submit to complete the Product

Registration.



#### **PRODUCT REGISTRATION SUCCESSFUL**



After successfully registered product, click on the **Registered Product**.

**TOSHIBA** 

#### **ACCESS SERVICE REQUEST**



On the *Registered Product* page, click on the **Service Request**.



#### SUBMIT **SERVICE REQUEST**





## **SERVICE REQUEST** SUBMISSION SUCCESSFUL



Now you've submitted the **Service Request**.

You can click on **My Case** to check your case submission.



## HOW TO PARTICIPATE | Step 10 APPOINTMENT SCHEDULE CALL

Once the **Service Request** is received, Our **Call Center** will call to schedule a service appointment within **24 hours**\*.