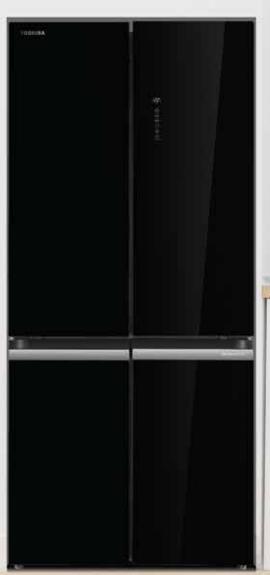

TOP LOAD

AW-DUM1300KM(MK) AW-DUM1400LM(SG) AW-DUM1500LM(SG) AW-DUM1600LM(SG) AW-DUM1800MM(SG) MULTI DOOR

GR-RF532WE-PGY(22) GR-RF646WE-PGY(24) GR-RF665WIA-PGY(22) GR-RF677WI-PGY(22) GR-RF610WE-PGY(22) GR-RF608WI-PGY (52) GR-RF608WI-PGY(06) GR-RF610WE-PMY(37)